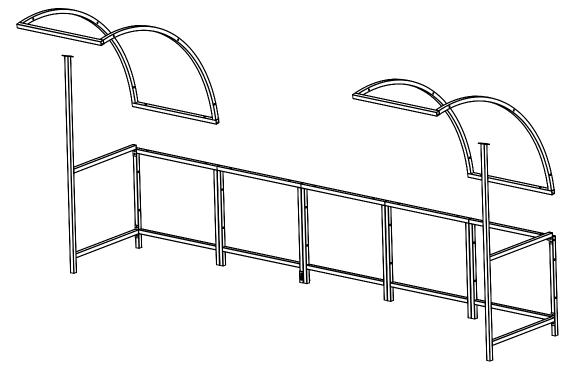

# Step 5

Do the same with the other sections but this time you are attaching it loosly to **Back Square Frame** and then bolting the side to thesides of each other.

**Step 6** FT1 feet added at this point then it can be fixed into position.