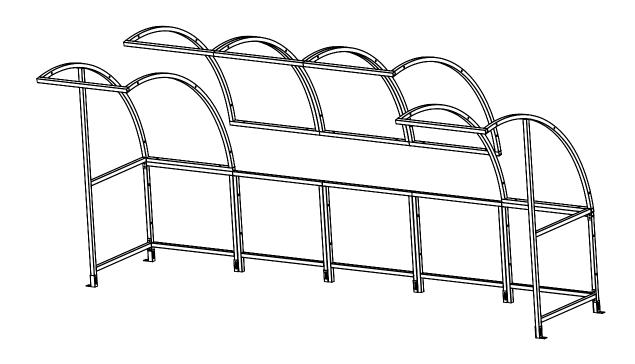

**Note:** Add **Plastic End Caps** at this point, all caps should be used.

Polycarbonate sheeting parts will vairy depending on which model bought.