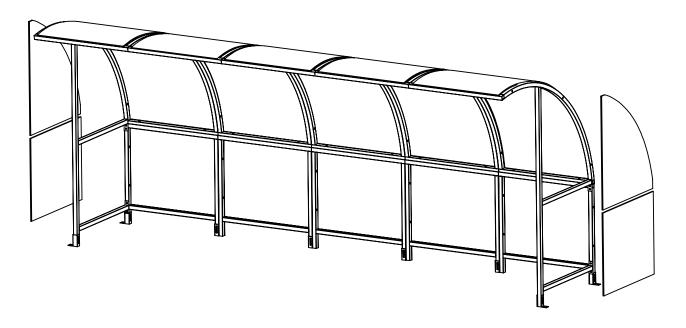

|                          |

| 25mm | Tech | Screws |
|------|------|--------|
|      |      |        |

2 people recommended to fit this shelter.



Step 2 Take the other Back Square Frame and attach them side to side lining up the holes in the positions shown below. Use the M100 bolt



## Step 3



Step 4

Take the two ouside **Roof frames** and loosly attach them do the **Back Square Frame** then line up the holes to atach it to the upper vertical **Side Frames** 



# Step 5

Do the same with the other sections but this time you are attaching it loosly to **Back Square Frame** and then bolting the side to thesides of each other.



**Step 6** FT1 feet added at this point then it can be fixed into position.

**Note:** Add **Plastic End Caps** at this point, all caps should be used.



Polycarbonate sheeting parts will vairy depending on which model bought.



# THANK YOU FOR PURCHASING THIS PRODUCT

# **MAINTENANCE:**

To ensure your products give you many years of use we recommend that you:

- Clean panels regularly with soapy water
- Ensure all fittings are tight (for example after a big storm)
- Touch up any exposed metal should it get scratched

#### **CONTACT DETAILS:**

Email: sales@nobutts.co.uk

Web: www.nobutts.co.uk

Tel: 0800 1777 052

NBB, Unit 5, 145 Sterte Road, Poole, Dorset BH15 2AF

| All Parts and Fixings checked by: |            |  |  |  |
|-----------------------------------|------------|--|--|--|
| Print Name:                       | Signature: |  |  |  |
|                                   |            |  |  |  |