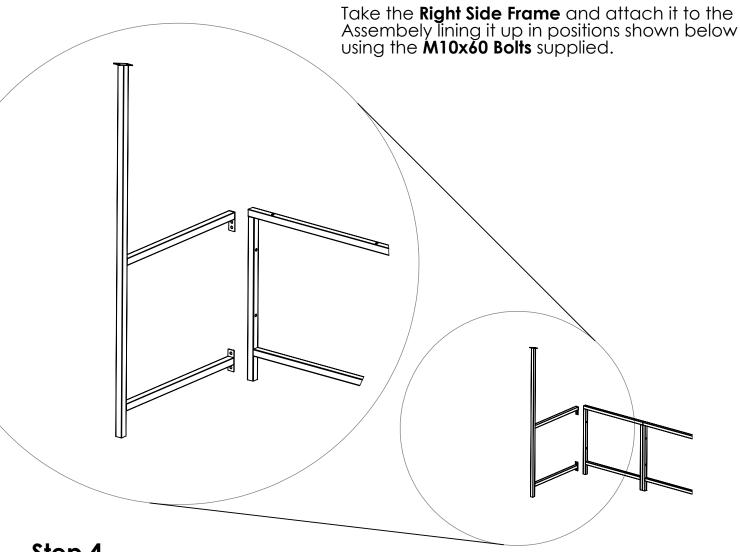

## Step 3

Step 4

Take the two ouside **Roof frames** and loosly attach them do the **Back Square Frame** then line up the holes to atach it to the upper vertical **Side Frames** 