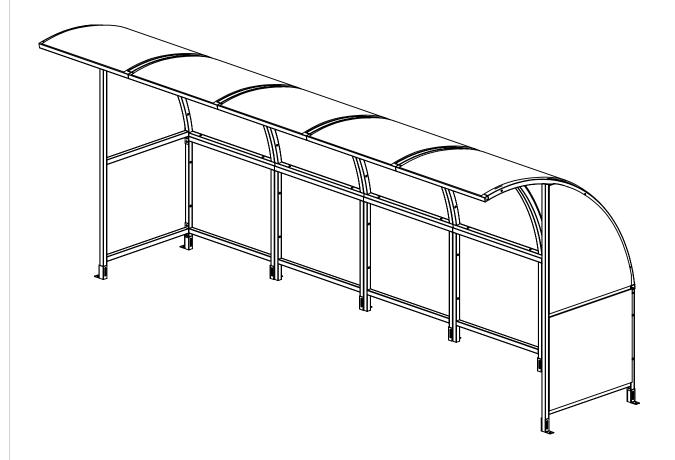

# **Assembly Instructions**

Email: sales@nobutts.co.uk Web: www.nobutts.co.uk Tel: 0800 1777 052 **Shelter type: Holton** 

CDS5ZC-01-080517

#### **PARTS LIST & FITTINGS**

| ITEM<br>NO. | PART NO. | DESCRIPTION                                                                     | IMAGE | exsploded<br>/ QTY. |
|-------------|----------|---------------------------------------------------------------------------------|-------|---------------------|
| 1           | CHD1     | Roof Frame                                                                      |       | 3                   |
| 2           | CHD1.1   | Right Roof Frame<br>Holes drilled or right<br>side to attach to Side<br>Frame   |       | 1                   |
| 3           | CHD1.2   | Left Roof Frame<br>Holes drilled of the left<br>side to attach to side<br>Frame |       | 1                   |
| 4           | CHD2     | Side Frame                                                                      |       | 2                   |
| 5           | CHD3     | Back Square Frame                                                               |       | 5                   |
| 6           | FT1      | Feet                                                                            |       | 8                   |