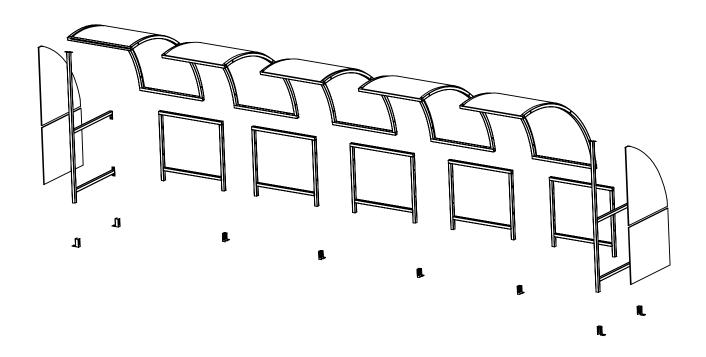

#### **PARTS LIST & FITTINGS**

| ITEM<br>NO. | PART NO. | DESCRIPTION                                                                     | IMAGE | exsploded<br>/ QTY. |
|-------------|----------|---------------------------------------------------------------------------------|-------|---------------------|
| 1           | CHD1     | Roof Frame                                                                      |       | 3                   |
| 2           | CHD1.1   | Right Roof Frame<br>Holes drilled or right<br>side to attach to Side<br>Frame   |       | 1                   |
| 3           | CHD1.2   | Left Roof Frame<br>Holes drilled of the left<br>side to attach to side<br>Frame |       | 1                   |
| 4           | CHD2     | Side Frame                                                                      |       | 2                   |
| 5           | CHD3     | Back Square Frame                                                               |       | 5                   |
| 6           | FT1      | Feet                                                                            |       | 8                   |

## Step 3

Step 4

Take the two ouside **Roof frames** and loosly attach them do the **Back Square Frame** then line up the holes to atach it to the upper vertical **Side Frames** 

# Step 5

Do the same with the other sections but this time you are attaching it loosly to **Back Square Frame** and then bolting the side to thesides of each other.

**Step 6** FT1 feet added at this point then it can be fixed into position.