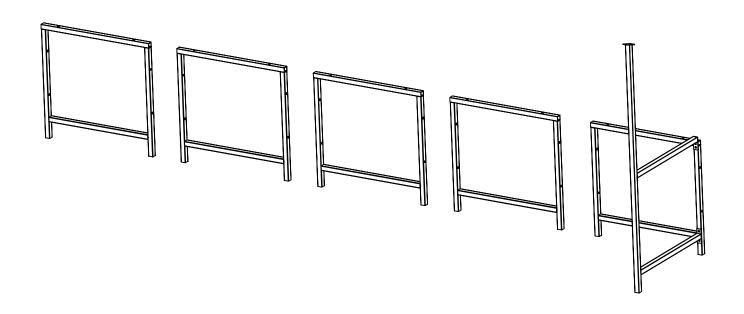

# Step 5

Do the same with the other sections but this time you are attaching it loosly to **Back Square Frame** and then bolting the side to thesides of each other.

**Step 6** FT1 feet added at this point then it can be fixed into position.