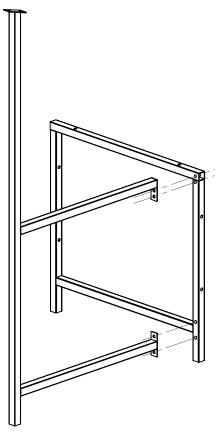

| 25mm | Tech | Screws |
|------|------|--------|
|      |      |        |

2 people recommended to fit this shelter.

Step 2 Take the other Back Square Frame and attach them side to side lining up the holes in the positions shown below. Use the M100 bolt